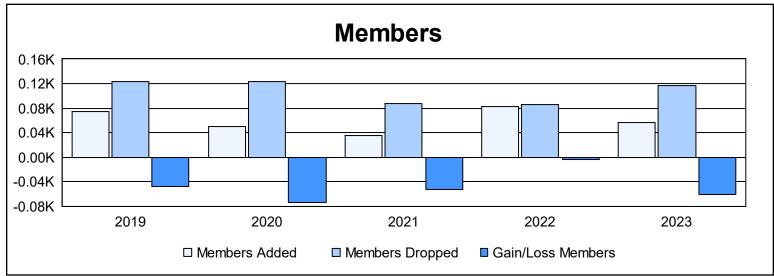

District 33 Y

As of June 2023 Cumulative

| Year      | New<br>Clubs | Dropped<br>Clubs | Gain/<br>Loss<br>Clubs | New<br>Members | Charter<br>Members | Reinstate<br>Members | Transfer<br>Members | Total<br>Member<br>Added | Total<br>Members<br>Dropped | Gain/<br>Loss<br>Members |
|-----------|--------------|------------------|------------------------|----------------|--------------------|----------------------|---------------------|--------------------------|-----------------------------|--------------------------|
| 2018-2019 | 0            | 2                | -2                     | 63             | 2                  | 8                    | 2                   | 75                       | 123                         | -48                      |
| 2019-2020 | 0            | 1                | -1                     | 48             | 0                  | 2                    | 0                   | 50                       | 123                         | -73                      |
| 2020-2021 | 0            | 1                | -1                     | 31             | 0                  | 3                    | 1                   | 35                       | 87                          | -52                      |
| 2021-2022 | 0            | 1                | -1                     | 81             | 0                  | 0                    | 1                   | 82                       | 86                          | -4                       |
| 2022-2023 | 0            | 4                | -4                     | 51             | 0                  | 2                    | 3                   | 56                       | 117                         | -61                      |
| Average   | 0            | 2                | -2                     | 55             | 0                  | 3                    | 1                   | 60                       | 107                         | -48                      |