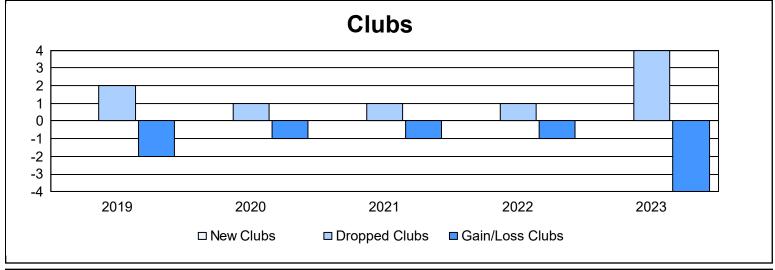

District 33 Y

As of June 2023 Cumulative

| Year      | New<br>Clubs | Dropped<br>Clubs | Gain/<br>Loss<br>Clubs | New<br>Members | Charter<br>Members | Reinstate<br>Members | Transfer<br>Members | Total<br>Member<br>Added | Total<br>Members<br>Dropped | Gain/<br>Loss<br>Members |
|-----------|--------------|------------------|------------------------|----------------|--------------------|----------------------|---------------------|--------------------------|-----------------------------|--------------------------|
| 2018-2019 | 0            | 2                | -2                     | 63             | 2                  | 8                    | 2                   | 75                       | 123                         | -48                      |
| 2019-2020 | 0            | 1                | -1                     | 48             | 0                  | 2                    | 0                   | 50                       | 123                         | -73                      |
| 2020-2021 | 0            | 1                | -1                     | 31             | 0                  | 3                    | 1                   | 35                       | 87                          | -52                      |
| 2021-2022 | 0            | 1                | -1                     | 81             | 0                  | 0                    | 1                   | 82                       | 86                          | -4                       |
| 2022-2023 | 0            | 4                | -4                     | 51             | 0                  | 2                    | 3                   | 56                       | 117                         | -61                      |
| Average   | 0            | 2                | -2                     | 55             | 0                  | 3                    | 1                   | 60                       | 107                         | -48                      |